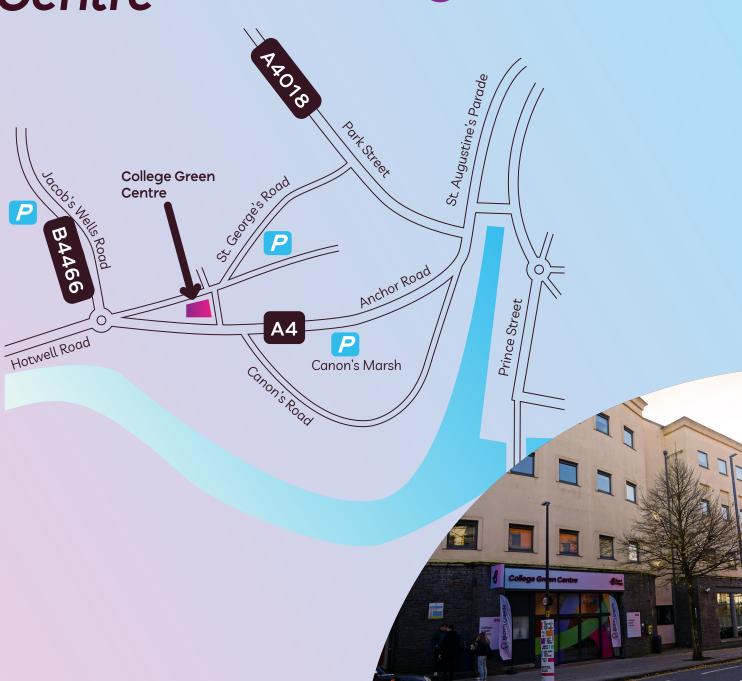

#### By road

To find on Google Maps: search for *BS1 5UA*, access the link <u>bit.ly/cobc-CG-location</u> or scan the QR code:

#### **Parking information**

There is disabled parking only, please book in advance. Nearest public long stay car parks are at the @Bristol site at Canon's Marsh and top of Jacobs Wells Road. Offstreet parking on St George's Road is limited to 2 hours, as is College Street car park.

#### **Address & Contact Details**

St. George's Road, Bristol BS1 5UA

Tel : 0117 312 5000 Fax : 0117 312 5053 Minicom : 0117 312 5503 enquiries@cityofbristol.ac.uk